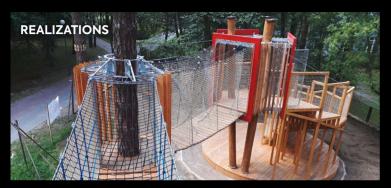

V



The minimalist interior design includes a bed, storage spaces, a toilet, a kitchenette, and a covered terrace. Solar panels provide the electricity supply.

Thanks to its simple, understated design combining wood and glass, the cabin naturally blends into the forest environment. Accessible via a retractable ladder, it ensures complete privacy, allowing residents to enjoy the tranquility of the forest and extraordinary experiences with a perfect view.

Curious about how it works? It's truly ootoolno.

The unique suspended cabin is hidden deep in the Vysočina forests. You will find everything you need for undisturbed relaxation far from people. Thanks to its minimalist design combining wood and glass, the cabin naturally blends into the forest environment.



## 3D MAZE | STALOWA WOLA



The two-story maze, elevated at a height of 3.5 – 6 meters, offers an extraordinary environment filled with diverse play elements, connected walkways, and small cabins. You'll find various net and rope obstacles, tunnels, rings, a suspended bridge, moving planks, and a twisting slide. The tower system in the second section includes observation decks, providing visitors with a beautiful view of the treetops and the surroundings from a height of 11 meters.

The uniqueness of this 3D maze can be appreciated even by people with limited mobility. In the design concept, we utilized the favorable terrain to create an accessible entrance to the attraction in the form of a ramp, ensuring barrier-free access.

Residents and visitors of all age groups can look forward to unique experiences, active