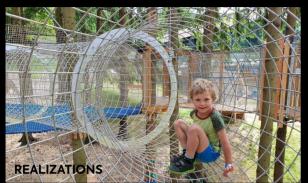

# 3D MAZE | VELKÉ KARLOVICE

The 3D maze 'Bird's Paradise' with a net attraction in the center invites visitors into a natural bird environment – the treetops. It offers a wide range of physical and experiential activities, introducing visitors to local bird species and their specifics through various forms. The main theme is reflected in the design of the gaming elements and artistic presentation. The interactive form of educational content naturally encourages visitors' curiosity, making it engaging for both young and old. On the ground floor of the 3D maze, there is a natural playground with balancing and rope play elements and climbing frames for older children.

Let yourself be tempted by the heights and come with us to the Bird's Paradise. The 3D maze at Vodní svět in Velké Karlovice will offer you new experiences, information, and the joy of free movement. You can fly as you like! How long will it take you from the jay to the kingfisher?