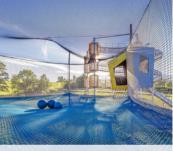

## **NAUTICAL PLAYGROUND | MOST**

The original playground at Lake Most is inspired by a nautical theme, perfectly complementing the environment of the artificial beach in the recreational area by the lake. It takes the form of a shipwreck on a sandy beach.

Low rope obstacles, balancing beams, and other play elements resemble parts of the ship and its equipment. The main feature of the playground is a lighthouse with an observation deck and a slide connected to the ship by a suspension bridge.

Adjacent to the children's playground is a nautical balance trail where teenagers and adults can also practice balance.

Join us on an adventurous land voyage through the world of play and imagination. The Naval Playground invites all young sailors and pirates.