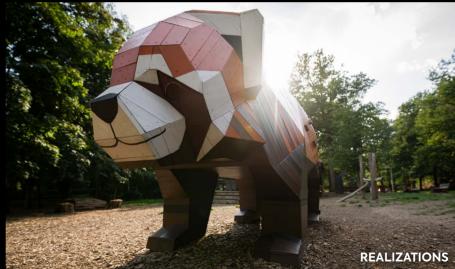

## RED PANDA PLAY SCULPTURE | ZOO CHOMUTOV

The play sculpture is designed to be climbed on all of its parts. It's primarily intended for younger children, but the structure's strength allows access for adults as well. Using holds on the hind paws, you can climb up to the platform above the tail. From there, you can climb along the panda's back or crawl inside all the way up to its head. Through open windows, you can see the world from a predator's perspective, and then slide back down to the ground through the hidden slide in the tail.

The play sculpture is designed to be climbed on all of its parts. It's primarily intended for younger children, but the structure's strength allows access for adults as well. Using holds on the hind paws, you can climb up to the platform above the tail. From there, you can climb along the panda's back or crawl inside all the way up to its head. Through open windows, you can see the world from a predator's perspective, and then slide back down to the ground through the hidden slide in the tail.