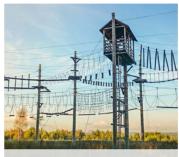

## **3D MAZE WITH OBSERVATION TOWER | MOST**

The main element of the area is a 3D maze built on 14 wooden columns. Suspended walkways with various obstacles create a complex route between the little houses on the columns.

The height highlight is a 25-meter-high lookout tower. In the center of the area, there is a relaxation zone. In its immediate vicinity, there is a freely accessible children's playground with swings and low rope obstacles.

The amusement park is located in the Šibeník forest park in the middle of the city. It is designed to offer engaging activities for children, adults, and seniors alike.