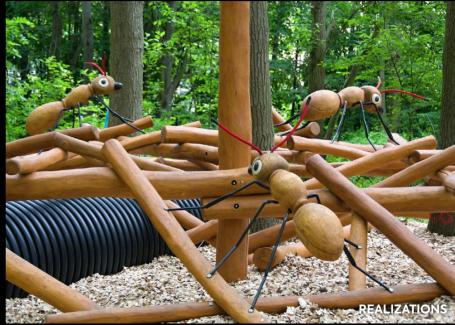

# EDUCATIONAL TRAIL | BRNIŠTĚ

The trail includes, among other things, a crawl space resembling a large anthill model, interactive boards with moving panels revealing the various layers of ant habitat, a carved beehive, wooden memory game, a forest house with net hammocks, birdhouse models for different bird species, the water cycle, and a forest gym. During the walk, visitors can also compare the length of their jumps with those of animals or discover their silhouettes using peepholes.

The educational trail provides visitors with pleasant and playful insights into life in the forest. Six stops with information boards dedicated to various forms of wildlife and the non-living nature.