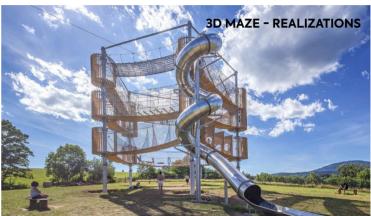

# 3D MAZE | VELKÉ KARLOVICE

The 3D maze 'Bird's Paradise' with a net attraction in the center invites visitors into a natural bird environment – the treetops. It offers a wide range of physical and experiential activities, introducing visitors to local bird species and their specifics through various forms. The main theme is reflected in the design of the gaming elements and artistic presentation. The interactive form of educational content naturally encourages visitors' curiosity, making it engaging for both young and old. On the ground floor of the 3D maze, there is a natural playground with balancing and rope play elements and climbing frames for older children.

Let yourself be tempted by the heights and come with us to the Bird's Paradise. The 3D maze at Vodní svět in Velké Karlovice will offer you new experiences, information, and the joy of free movement. You can fly as you like! How long will it take you from the jay to the kingfisher?