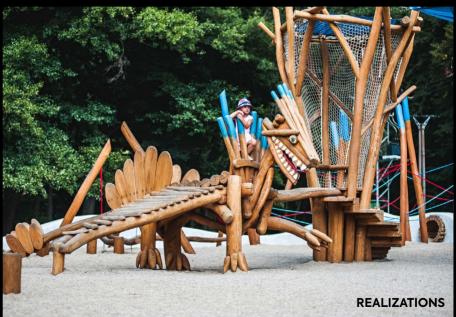

## DRAGON PLAYGROUND | HRUBÁ VODA

We've also placed numerous smaller and interactive play elements here, such as sieves, scales, small mills, troughs, or diggers. The entire play zone functions as one large sandbox, which also serves as the safety surface layer. Concrete roots define the playing area of the sandpit, some of which we equipped with seating elements primarily for parents' rest. Others can be climbed or crawled through. In hot summer months, a section of the playground is additionally shaded by a sun sail.

The main attraction, which gave the playground its name, is a dragon-shaped climbing structure. Another feature includes a pathway made of balance beams and suspended planks, a treehouse hideout, and a low rope climbing course.