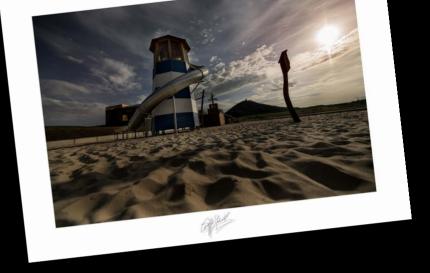

## **NAUTICAL PLAYGROUND | MOST**

The original playground at Lake Most is inspired by a nautical theme, perfectly complementing the environment of the artificial beach in the recreational area by the lake. It takes the form of a shipwreck on a sandy beach.

Low rope obstacles, balancing beams, and other play elements resemble parts of the ship and its equipment. The main feature of the playground is a lighthouse with an observation deck and a slide connected to the ship by a suspension bridge.