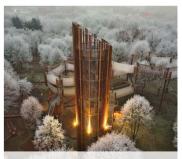

## **3D MAZE WITH OBSERVATION TOWER | MOST**

The main element of the area is a 3D maze built on 14 wooden columns. Suspended walkways with various obstacles create a complex route between the little houses on the columns.

The height highlight is a 25-meter-high lookout tower. In the center of the area, there is a relaxation zone. In its immediate vicinity, there is a freely accessible children's playground with swings and low rope obstacles.

The amusement park is located in the Šibeník forest park in the middle of the city. It is designed to offer engaging activities for children, adults, and seniors alike.