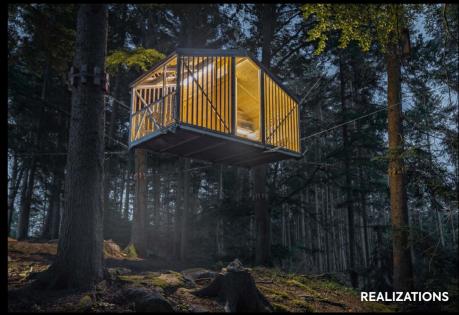

## HANGING CABIN | BATELOV

The minimalist interior design includes a bed, storage spaces, a toilet, a kitchenette, and a covered terrace. Solar panels provide the electricity supply.

Thanks to its simple, understated design combining wood and glass, the cabin naturally blends into the forest environment. Accessible via a retractable ladder, it ensures complete privacy, allowing residents to enjoy the tranquility of the forest and extraordinary experiences with a perfect view.

Curious about how it works? It's truly ootoolno.

The unique suspended cabin is hidden deep in the Vysočina forests. You will find everything you need for undisturbed relaxation far from people. Thanks to its minimalist design combining wood and glass, the cabin naturally blends into the forest environment.