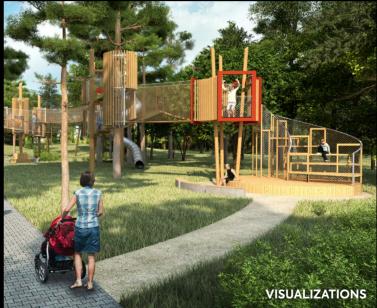

ed walkways, and small cabins. You'll find various net and rope obstacles, tunnels, rings, a suspended bridge, moving planks, and a twisting slide. The tower system in the second section includes observation decks, providing visitors with a beautiful view of the treetops and the surroundings from a height of 11 meters.

The uniqueness of this 3D maze can be appreciated even by people with limited mobility. In the design concept, we utilized the favorable terrain to create an accessible entrance to the attraction in the form of a ramp, ensuring barrier-free access.

Residents and visitors of all age groups can look forward to unique experiences, active leisure, and adventures beyond the ordinary level of a city park. The path winding through the trees consists of two interconnected parts.



## DRAGON PLAYGROUND | HRUBÁ VODA



We've also placed numerous smaller and interactive play elements here, such as sieves, scales, small mills, troughs, or diggers. The entire play zone functions as one large sandbox, which also serves as the safety surface layer. Concrete roots define the playing area of the sandpit, some of which we equipped with seating elements primarily for parents' rest. Others can be climbed or crawled through. In hot summer months, a section of the playground is additionally shaded by a sun sail.

The main attraction, which gave the playground its name, is a dragon-shaped climbing structure. Another feature includes a pathway made of balance beams and suspended planks, a treehouse hideout, and a low rope climbing course.



## RECREATIONAL AREA MOUNTAIN VILLAGE