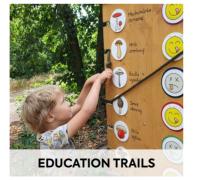

# EDUCATIONAL TRAIL | BRNIŠTĚ

The trail includes, among other things, a crawl space resembling a large anthill model, interactive boards with moving panels revealing the various layers of ant habitat, a carved beehive, wooden memory game, a forest house with net hammocks, birdhouse models for different bird species, the water cycle, and a forest gym. During the walk, visitors can also compare the length of their jumps with those of animals or discover their silhouettes using peepholes.

The educational trail provides visitors with pleasant and playful insights into life in the forest. Six stops with information boards dedicated to various forms of wildlife and the non-living nature.