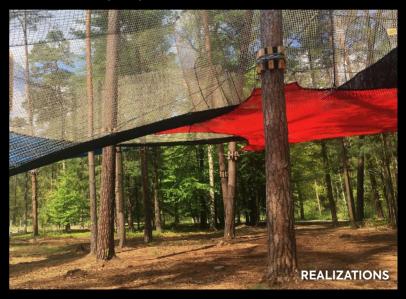

## TREE TOP NET PARK | NA VĚTVI HRADEC KRÁLOVÉ

The Neted playground consists of three separate Nets, interconnected by pathways and walkways with entry houses. The attraction does not require any visitor securing and is accessible to children from 3 years old.

The entrance is formed by a Neted ramp, which leads visitors to the smallest Neted playground with an area of approximately 140 m². From there, using wooden walkways, visitors move on to other Neted trampolines with areas of 250 and 380 m². It is the overall area and dimensions of the free Neted platforms, totaling over 800 m², that make the Tree Top Net Park an absolutely unique attraction that is definitely worth visiting.

The Tree Top Net Park forms a connected system of Neted attractions in the treetops. With its character, it offers visitors a completely unconventional opportunity for relaxation or dreamy swaying five meters above the surrounding terrain, and for the more active ones, it provides a great environment for safe play and frolic in an open space.