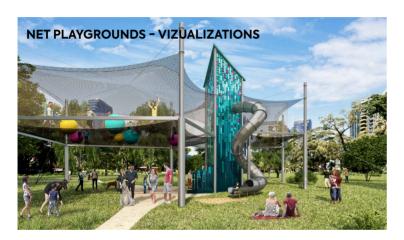

city of up to 430 people is divided into several themed sections. The entrance features tall towers with a rope maze and a spatial network. Behind them, there is a Square with traditional village buildings. The western part represents a mountain landscape, consisting of adventurous 3D mazes with intricate obstacles and a net playground. The little village in the eastern part of the area consists of a network of 21 interconnected cottages at a height of 3-8 m above the ground.

The mountain village represents a lively interactive space offering a variety of gaming and educational forms for all age groups. Almost on every corner of the village, there is something to discover.



## STANDARDIZED SOLUTIONS

IS SPEED, SIMPLICITY, AND COST YOUR PRIORITY? WE HAVE STANDARDIZED SOLUTIONS FOR YOU.





- LUPO area 90 m², capacity 25 people, available in two color options, secure net entry
- JUMPY area 180 m², capacity 50 people, available in five design options, two net areas, entry through a design tower, slide / toboggan



#### **3D MAZE**

- Free Architectural Study
- Installation within 3 months of contract signing
- The best solution when time is tight and you want to build from scratch.

# FAMILY PLAYGROUNDS COMING SOON...

## A SPACE WHERE BOTH ADULTS AND CHILDREN WILL FEEL IN THE RIGHT PLACE.

A variety of activities for thoughtful and active children, action-seeking dads, creative moms, music-loving grandmas, and thoughtful grandpas to choose from.

## AN ENDLESS VARIETY OF UNIQUE STATIONS.

- Interactive mechanical play elements and features linked to mobile applications.