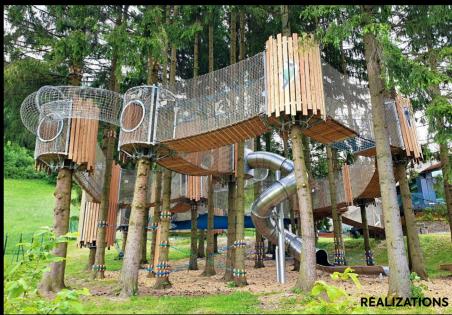

## 3D MAZE | STALOWA WOLA

The two-story maze, elevated at a height of 3.5 – 6 meters, offers an extraordinary environment filled with diverse play elements, connected walkways, and small cabins. You'll find various net and rope obstacles, tunnels, rings, a suspended bridge, moving planks, and a twisting slide. The tower system in the second section includes observation decks, providing visitors with a beautiful view of the treetops and the surroundings from a height of 11 meters.

The uniqueness of this 3D maze can be appreciated even by people with limited mobility. In the design concept, we utilized the favorable terrain to create an accessible entrance to the attraction in the form of a ramp, ensuring barrier-free access.

Residents and visitors of all age groups can look forward to unique experiences, active leisure, and adventures beyond the ordinary level of a city park. The path winding through the trees consists of two interconnected parts.