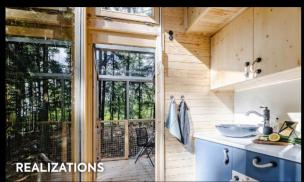

## HANGING CABIN | BATELOV

The minimalist interior design includes a bed, storage spaces, a toilet, a kitchenette, and a covered terrace. Solar panels provide the electricity supply.

Thanks to its simple, understated design combining wood and glass, the cabin naturally blends into the forest environment. Accessible via a retractable ladder, it ensures complete privacy, allowing residents to enjoy the tranquility of the forest and extraordinary experiences with a perfect view.

Curious about how it works? It's truly ootoolno.

The unique suspended cabin is hidden deep in the Vysočina forests. You will find everything you need for undisturbed relaxation far from people. Thanks to its minimalist design combining wood and glass, the cabin naturally blends into the forest environment.