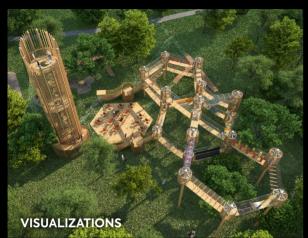

## **3D MAZE WITH OBSERVATION TOWER | MOST**

The main element of the area is a 3D maze built on 14 wooden columns. Suspended walkways with various obstacles create a complex route between the little houses on the columns.

The height highlight is a 25-meter-high lookout tower. In the center of the area, there is a relaxation zone. In its immediate vicinity, there is a freely accessible children's playground with swings and low rope obstacles.

The amusement park is located in the Šibeník forest park in the middle of the city. It is designed to offer engaging activities for children, adults, and seniors alike.