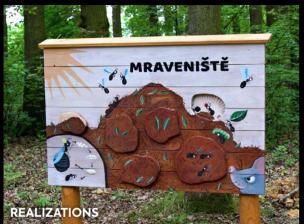

# EDUCATIONAL TRAIL | BRNIŠTĚ

The trail includes, among other things, a crawl space resembling a large anthill model, interactive boards with moving panels revealing the various layers of ant habitat, a carved beehive, wooden memory game, a forest house with net hammocks, birdhouse models for different bird species, the water cycle, and a forest gym. During the walk, visitors can also compare the length of their jumps with those of animals or discover their silhouettes using peepholes.

The educational trail provides visitors with pleasant and playful insights into life in the forest. Six stops with information boards dedicated to various forms of wildlife and the non-living nature.