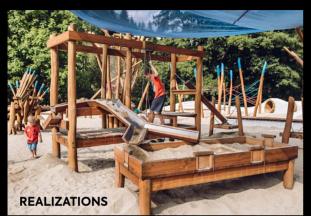

## DRAGON PLAYGROUND | HRUBÁ VODA

We've also placed numerous smaller and interactive play elements here, such as sieves, scales, small mills, troughs, or diggers. The entire play zone functions as one large sandbox, which also serves as the safety surface layer. Concrete roots define the playing area of the sandpit, some of which we equipped with seating elements primarily for parents' rest. Others can be climbed or crawled through. In hot summer months, a section of the playground is additionally shaded by a sun sail.

The main attraction, which gave the playground its name, is a dragon-shaped climbing structure. Another feature includes a pathway made of balance beams and suspended planks, a treehouse hideout, and a low rope climbing course.