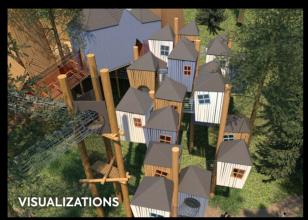

## RECREATIONAL AREA MOUNTAIN VILLAGE

The amusement area with a capacity of up to 430 people is divided into several themed sections. The entrance features tall towers with a rope maze and a spatial network. Behind them, there is a Square with traditional village buildings. The western part represents a mountain landscape, consisting of adventurous 3D mazes with intricate obstacles and a net playground. The little village in the eastern part of the area consists of a network of 21 interconnected cottages at a height of 3-8 m above the ground.

The mountain village represents a lively interactive space offering a variety of gaming and educational forms for all age groups. Almost on every corner of the village, there is something to discover.