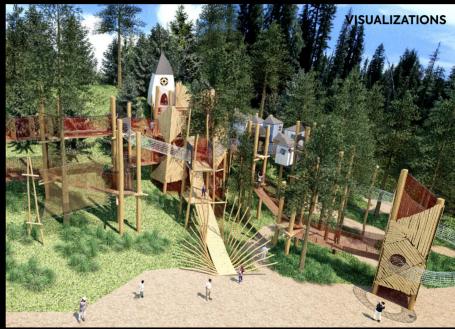

## **3D MAZE WITH OBSERVATION TOWER | MOST**

The main element of the area is a 3D maze built on 14 wooden columns. Suspended walkways with various obstacles create a complex route between the little houses on the columns.

The height highlight is a 25-meter-high lookout tower. In the center of the area, there is a relaxation zone. In its immediate vicinity, there is a freely accessible children's playground with swings and low rope obstacles.

The amusement park is located in the Šibeník forest park in the middle of the city. It is designed to offer engaging activities for children, adults, and seniors alike.