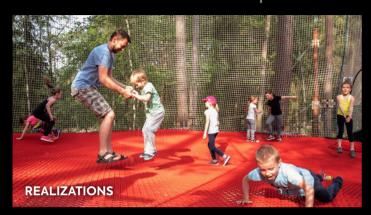

## TREE TOP NET PARK | NA VĚTVI HRADEC KRÁLOVÉ

The Neted playground consists of three separate Nets, interconnected by pathways and walkways with entry houses. The attraction does not require any visitor securing and is accessible to children from 3 years old.

The entrance is formed by a Neted ramp, which leads visitors to the smallest Neted playground with an area of approximately 140 m². From there, using wooden walkways, visitors move on to other Neted trampolines with areas of 250 and 380 m². It is the overall area and dimensions of the free Neted platforms, totaling over 800 m², that make the Tree Top Net Park an absolutely unique attraction that is definitely worth visiting.

The Tree Top Net Park forms a connected system of Neted attractions in the treetops. With its character, it offers visitors a completely unconventional opportunity for relaxation or dreamy swaying five meters above the surrounding terrain, and for the more active ones, it provides a great environment for safe play and frolic in an open space.