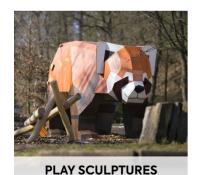

## RED PANDA PLAY SCULPTURE | ZOO CHOMUTOV

The play sculpture is designed to be climbed on all of its parts. It's primarily intended for younger children, but the structure's strength allows access for adults as well. Using holds on the hind paws, you can climb up to the platform above the tail. From there, you can climb along the panda's back or crawl inside all the way up to its head. Through open windows, you can see the world from a predator's perspective, and then slide back down to the ground through the hidden slide in the tail.