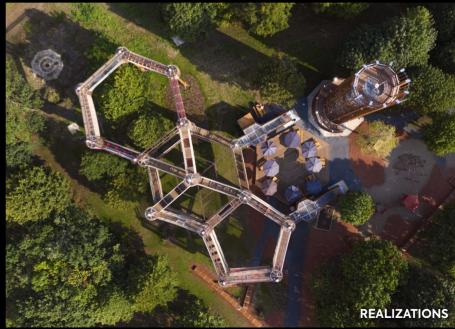

## **3D MAZE WITH OBSERVATION TOWER | MOST**

The main element of the area is a 3D maze built on 14 wooden columns. Suspended walkways with various obstacles create a complex route between the little houses on the columns.

The height highlight is a 25-meter-high lookout tower. In the center of the area, there is a relaxation zone. In its immediate vicinity, there is a freely accessible children's playground with swings and low rope obstacles.

The amusement park is located in the Šibeník forest park in the middle of the city. It is designed to offer engaging activities for children, adults, and seniors alike.