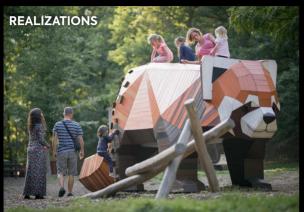

## RED PANDA PLAY SCULPTURE | ZOO CHOMUTOV

The play sculpture is designed to be climbed on all of its parts. It's primarily intended for younger children, but the structure's strength allows access for adults as well. Using holds on the hind paws, you can climb up to the platform above the tail. From there, you can climb along the panda's back or crawl inside all the way up to its head. Through open windows, you can see the world from a predator's perspective, and then slide back down to the ground through the hidden slide in the tail.

The play sculpture is designed to be climbed on all of its parts. It's primarily intended for younger children, but the structure's strength allows access for adults as well. Using holds on the hind paws, you can climb up to the platform above the tail. From there, you can climb along the panda's back or crawl inside all the way up to its head. Through open windows, you can see the world from a predator's perspective, and then slide back down to the ground through the hidden slide in the tail.