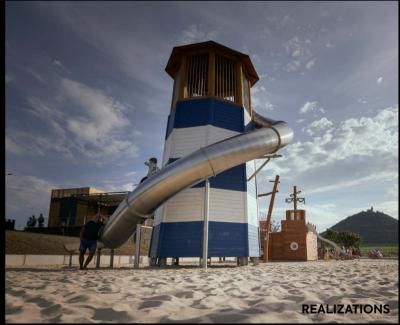

## **NAUTICAL PLAYGROUND | MOST**

The original playground at Lake Most is inspired by a nautical theme, perfectly complementing the environment of the artificial beach in the recreational area by the lake. It takes the form of a shipwreck on a sandy beach.

Low rope obstacles, balancing beams, and other play elements resemble parts of the ship and its equipment. The main feature of the playground is a lighthouse with an observation deck and a slide connected to the ship by a suspension bridge.

Adjacent to the children's playground is a nautical balance trail where teenagers and adults can also practice balance.

Join us on an adventurous land voyage through the world of play and imagination. The Naval Playground invites all young sailors and pirates.