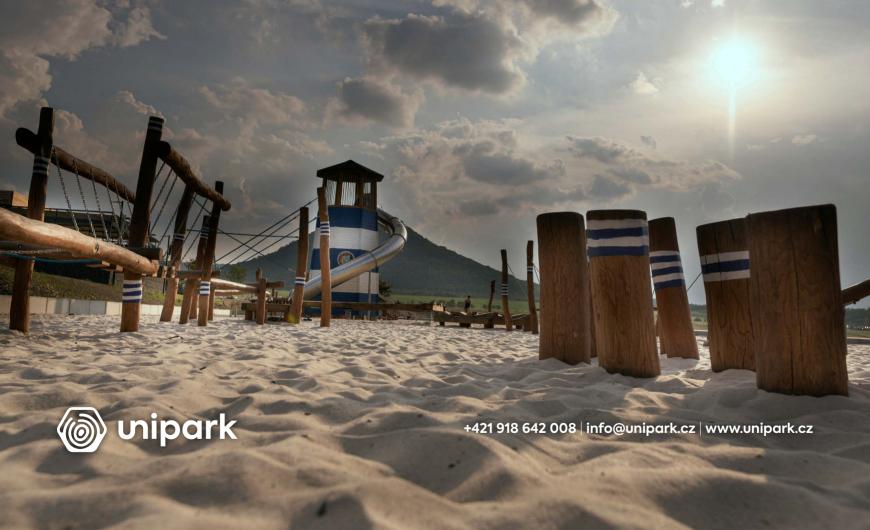

## **NAUTICAL PLAYGROUND | MOST**

The original playground at Lake Most is inspired by a nautical theme, perfectly complementing the environment of the artificial beach in the recreational area by the lake. It takes the form of a shipwreck on a sandy beach.

Low rope obstacles, balancing beams, and other play elements resemble parts of the ship and its equipment. The main feature of the playground is a lighthouse with an observation deck and a slide connected to the ship by a suspension bridge.

Adjacent to the children's playground is a nautical balance trail where teenagers and adults can also practice balance.

Join us on an adventurous land voyage through the world of play and imagination. The Naval Playground invites all young sailors and pirates.