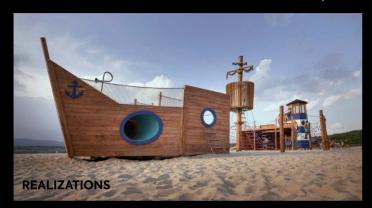

## **NAUTICAL PLAYGROUND | MOST**

The original playground at Lake Most is inspired by a nautical theme, perfectly complementing the environment of the artificial beach in the recreational area by the lake. It takes the form of a shipwreck on a sandy beach.

Low rope obstacles, balancing beams, and other play elements resemble parts of the ship and its equipment. The main feature of the playground is a lighthouse with an observation deck and a slide connected to the ship by a suspension bridge.

Adjacent to the children's playground is a nautical balance trail where teenagers and adults can also practice balance.

Join us on an adventurous land voyage through the world of play and imagination. The Naval Playground invites all young sailors and pirates.